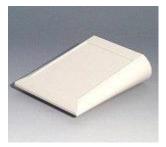

## A0612007

A0612007

Two-part case in flat construction for table top and wall-mounted applications. Ergonomically operating area sloped by 10°, 1.2 mm recessed for protecting membrane keyboards. Fixing towers in bottom and top part. Big area for interfaces at the top part's rear.

9002

PDF-Drawing of

A0612007

Version I: Without battery compartment. Supply: 1 top and bottom part, assembly kit.

| Part No.                    | Description              | Material       | Protection class | Colour  |
|-----------------------------|--------------------------|----------------|------------------|---------|
| A0612007                    | COMTEC 120 F,<br>Vers. I | ABS (UL 94 HB) | IP41             | RAL 900 |
| Other details               | Dimensions in mm (       | (rounded)      |                  |         |
| Length                      | 150                      |                |                  |         |
| Width                       | 120                      |                |                  |         |
| Height                      | 43                       |                |                  |         |
| Length of PCB, base part    | 128                      |                |                  |         |
| Width of PCB, base part     | 94                       |                |                  |         |
| Length of PCB, top part     | 137                      |                |                  |         |
| Width of PCB, top part      | 105                      |                |                  |         |
| Length of display           |                          |                |                  |         |
| Width of display            |                          |                |                  |         |
| Length of membrane keyboard | 110                      |                |                  |         |
| Width of membrane keyboard  | 88                       |                |                  |         |
| Further information         |                          |                |                  |         |